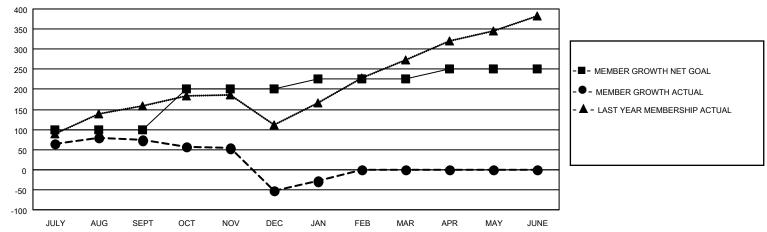

## GOALS AND ACTUAL MEMBERS CUMULATIVE

| 26 CLUBS OF 85 ADDED 1 OR<br>MORE NEW MEMBERS | GENDER DISTRIBUTION       |                                                                                                                                     |
|-----------------------------------------------|---------------------------|-------------------------------------------------------------------------------------------------------------------------------------|
|                                               | MALE                      | 2,034 (71.17%)                                                                                                                      |
|                                               | NON BINARY                | 824 (28.83%)<br>0 (0.00%)                                                                                                           |
|                                               | PREFER NOT TO ANSWER      | 0 (0.00%)                                                                                                                           |
| CLICK HERE FOR CUMULATIVE                     | TOTAL FAMILY UNIT MEMBERS | 1,047                                                                                                                               |
| MEMBERSHIP DATA                               |                           |                                                                                                                                     |
|                                               | FAMILY MEMBERS PAYING HAL | F DUES 547                                                                                                                          |
| ı                                             | MORE NEW MEMBERS          | MORE NEW MEMBERS  MALE FEMALE NON BINARY PREFER NOT TO ANSWER  CLICK HERE FOR CUMULATIVE MEMBERSHIP DATA  TOTAL FAMILY UNIT MEMBERS |

## Clubs Members **RESULTS FOR 2022-2023 RESULTS FOR 2022-2023** NEW CLUB GOAL NEW CLUBS DROPPED CLUBS MEMBER GROWTH NET MEMBER GROWTH DROPPED QUARTER QUARTER MEMBERS ACTUAL **GOAL ACTUAL** (including transfers) 5 2 0 63 JULY/AUG/SEPT JULY/AUG/SEPT 100 143 5 2 137 100 12 OCT/NOV/DEC OCT/NOV/DEC 2 0 0 JAN/FEB/MAR JAN/FEB/MAR 25 39 15 2 25 0 0 APR/MAY/JUNE APR/MAY/JUNE