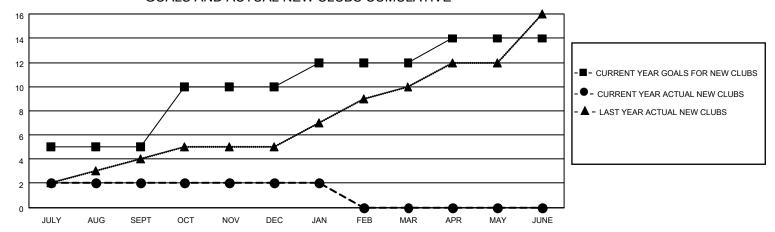

## GOALS AND ACTUAL NEW CLUBS CUMULATIVE

## Clubs Members **RESULTS FOR 2022-2023 RESULTS FOR 2022-2023** NEW CLUB GOAL NEW CLUBS DROPPED CLUBS MEMBER GROWTH NET MEMBER GROWTH DROPPED QUARTER QUARTER MEMBERS ACTUAL **GOAL ACTUAL** (including transfers) 5 2 0 63 JULY/AUG/SEPT JULY/AUG/SEPT 100 143 5 2 137 100 12 OCT/NOV/DEC OCT/NOV/DEC 2 0 0 JAN/FEB/MAR JAN/FEB/MAR 25 39 15 2 25 0 0 APR/MAY/JUNE APR/MAY/JUNE